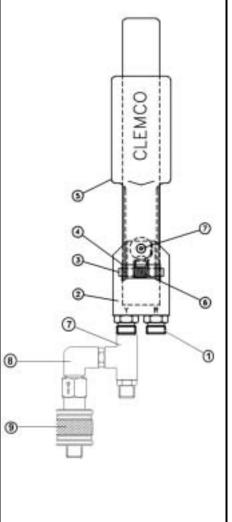

### **RM 21A Deadman Handle**

(Complete handle includes items 1-6)

| ltem | Part No. | Description            |
|------|----------|------------------------|
| 9    | RCAMV 11 | SLIDE VALVE            |
| 8    | RCAMV 8  | ELBOW                  |
| 7    | RCAMV 10 | TEE                    |
| 6    | RM 27    | HANDLE SPRING          |
| 5    | RM 25C   | HANDLE BLADE           |
| 4    | RM 41    | EXTERNAL CIRCLIP       |
| 3    | RM 26A   | HANDLE PIN             |
| 2    | RM 22    | RUBBER INSERT          |
| 1    | RM 23    | 1/4" MALE/MALE ADAPTOR |

## **RCAMV 6 Deadman Handle**

(Complete handle including items 1-9)

Used in conjunction with Remote Control Metering Valve