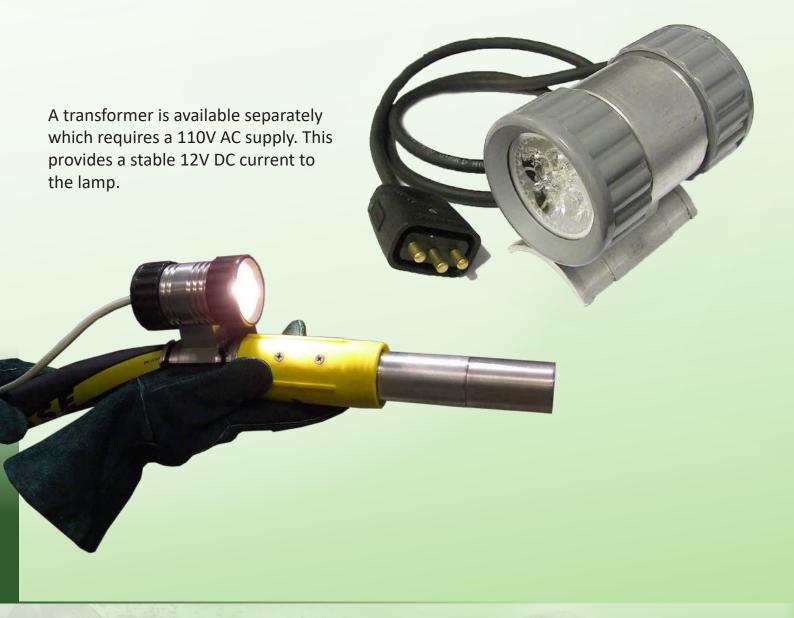

### **AGMEC Blast Lamp (AG1N)**

- Bright 550 lumens light for clearer blasting visibility
- Clamps directly onto blast hose
- Compact and low profile
- 12V DC compatibility
- Use with all existing deadman handles
- Reduced heat to reduce lens fogging
- LED bulb a longer life, more robust, and lower power consumption
- 20% lighter, at just over 400g